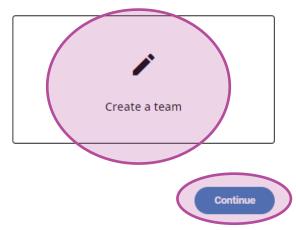

# 2: Name Your Team

The next screen will invite you to create a name for your team and set your team fundraising goal. In order for your team members to locate your team. it's really important that you check the options to show your team in search results and on the leaderboard. Click the 'Continue' button.

### Create a team

By creating a team you will be designated as the Team Captain and be able to recruit others to join your team.

Team name \*

TESTING TEAM

Team fundraising goal

\$0.00

Permissions

- Show TESTING TEAM in search results
- Show TESTING TEAM on leaderboard