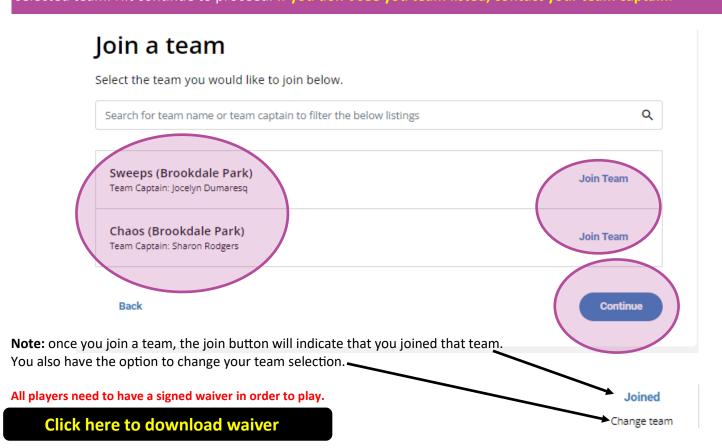

# 2: Select Your Team

The next screen will display the registered teams. Select your team by hitting the "Join Team" next to your selected team. Hit continue to proceed. If you don't see you team listed, contact your team captain.

All players need to have a signed waiver in order to play.

**Click here to download waiver** 