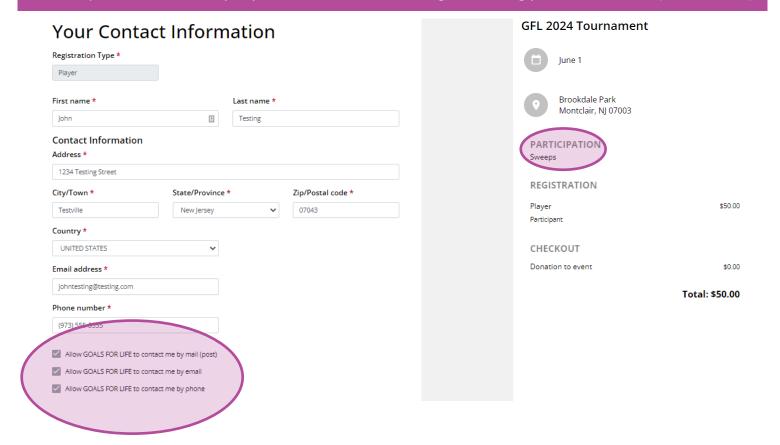

# 4: Enter your contact info / Summary of your account

You will be directed to enter in your contact info and we encourage you to opt-in to receive updates from GFL via email and phone. The summary of your account is also on the right, including your selected team (circled below).

**NOTE:** Make sure that you check "Display my name on the donor listing" (circled) as that will index your name on the team roster leaderboard. **This is really important.** 