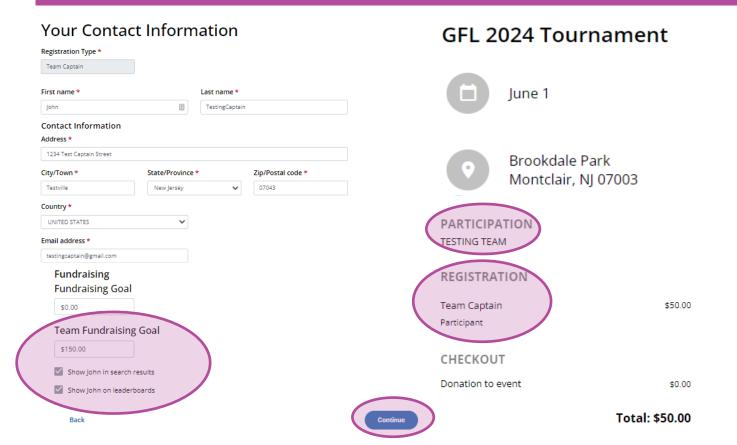

# **4: Enter your contact info**

has already been created, you can register here

Enter your contact info and **make sure that you check the option to be visible on search and leaderboards**. You can also set your team fundraising goal. You will also see your team summary to the right.

# 5: Enter Billing info

At this stage, you will need to enter in your credit card info and the summary of your \$50 donation will appear on the right (circled). As an option, you can also make an additional donation (also circled on the left). You can also elect to display your name on the donor leaderboard and cover the processing fee for the registration.