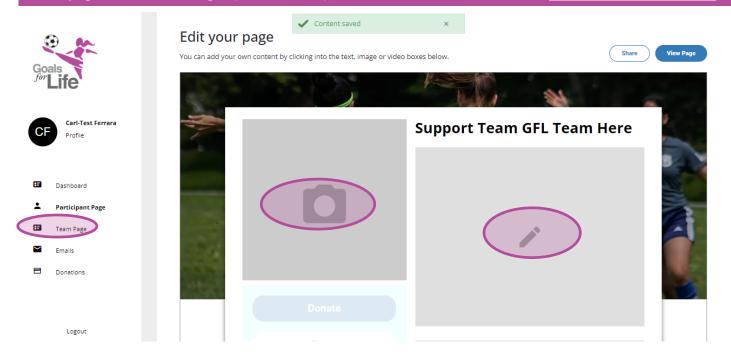

# **6: Customize your player profile page**

Upon completion of your transaction, you will be invited to customize your fundraising page and you will also have a summary of your team information. You can edit your player profile page by simply clicking on any of the modules on the page with text or images (circled below). Questions? Please contact us at goalsforlife@comcast.net