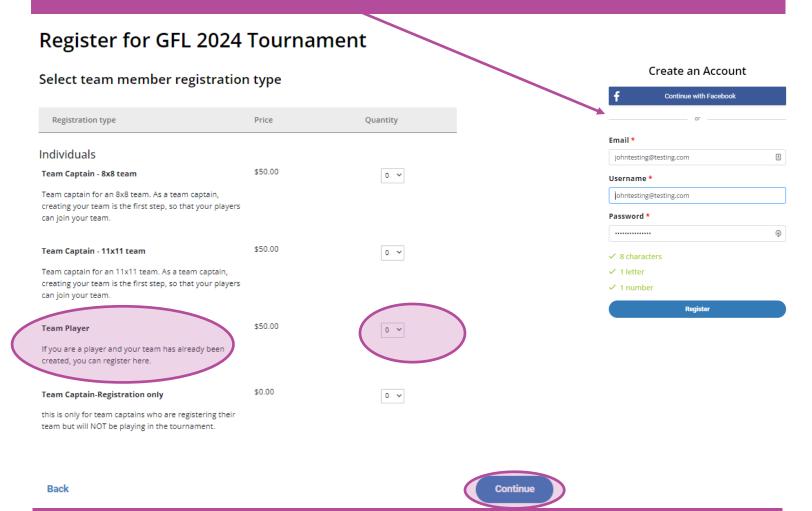

# **3: Register as a player**

Select 1 for quantity next to the player option. Hit the continue button to proceed and you will be prompted to create an account with your email address and password. You can also create an account with your Facebook ID.

# **3: Select your Participation Type as Captain** (8x8 or 11x11)

For this year, we will have two team options: 8x8 and 11x11. Select 1 for quantity next to the Team Captain option and make sure that you select either 8x8 or 11x11 team. Hit the continue button to proceed and you will be prompted to create an account with your email address and password.

#### Registration type bouviduals. Team Captain - 8x8 team 0 ~ eam captain for an 8x8 team. As a team captain creating your team is the first sten, so that were is the first step, so that your players can join your team. \$50.00 Team Player - 8x8 team If you are a player for an 8x8 team and your team has already been created, you can register here. \$50.00 Team Captain - 11x11 tean 0 🗸 am captain for an 11x12 team. As a team captain, is the first step, so that your players can join your team. Team Player - 11x11 team 0 🗸 If you are a player for an 11x11 team and your team