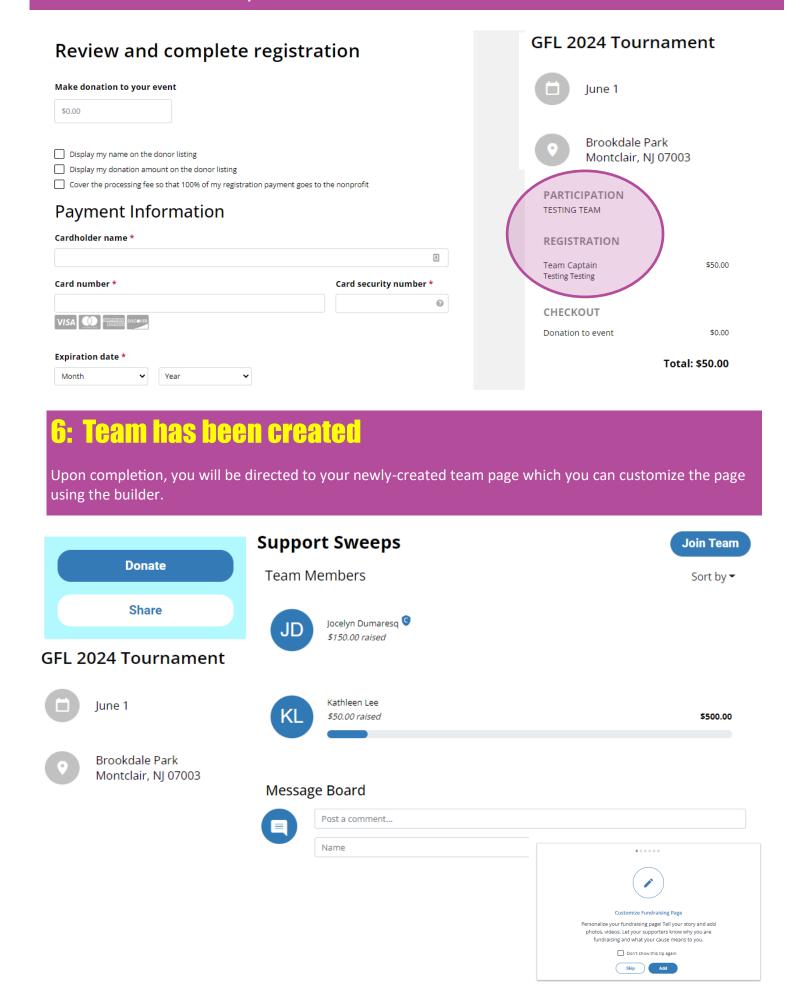

# 5: Enter billing info

Enter your billing info and the team info will also be displayed on the right-hand side. As an option, you can also make an additional donation to your team.

# 5: Enter Billing info

At this stage, you will need to enter in your credit card info and the summary of your \$50 donation will appear on the right (circled). As an option, you can also make an additional donation (also circled on the left). You can also elect to display your name on the donor leaderboard and cover the processing fee for the registration.

**NOTE:** Make sure that you check "Display my name on the donor listing" (circled) as that will index your name on the team roster leaderboard. **This is really important.** 