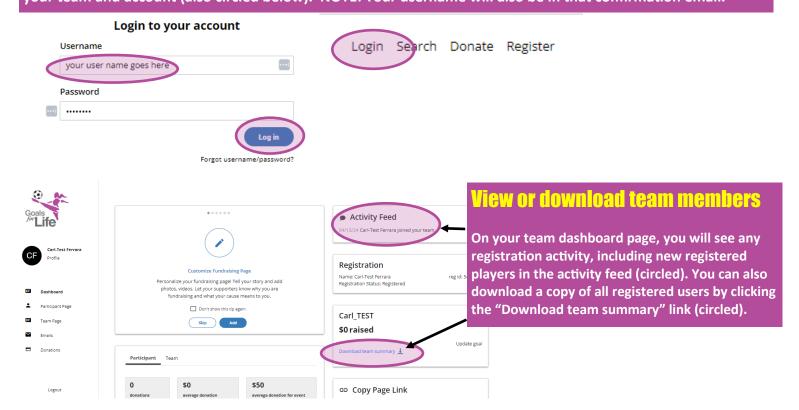

# 8: View team members

Click the link in the email to view your team page and you will notice a login option in the upper right-hand corner of the team page (circled below). Click on that link to login with your credentials you used when you created your team and account (also circled below). NOTE: Your username will also be in that confirmation email.

The link to your personal fundraising page is: <a href="https://secure.frontstream.com/qfl2024/participant/Carl-">https://secure.frontstream.com/qfl2024/participant/Carl-</a>

If you have questions or need assistance, please contact us by replying to this email.