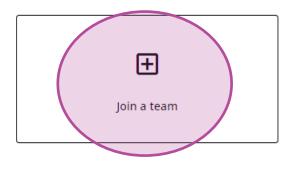

# **1: Join a Team**

Click here to go to registration page

For player registration, select "Join a Team" and hit the continue button to proceed

#### How will you participate?