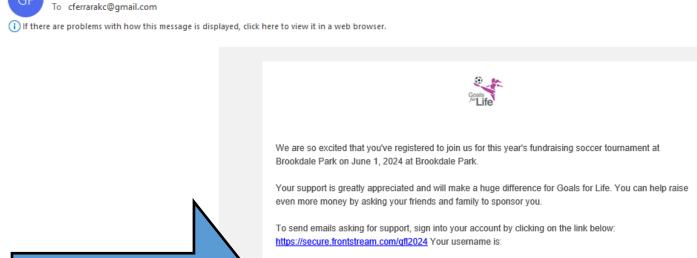

# 7: View your team

GOALS FOR LIFE <goalsforlife@comcast.net>

Once you create your team, you will receive an email notification with a link to view your team page (sample below). You can also view the members and activity of your team on the Frontstream platform (step 8 below).

Your registration for GFL 2024 Tournament / Here's your registration for this year's GFL tournament

TestFerrara.

Link to view your team

# 8: View team members

Click the link in the email to view your team page and you will notice a login option in the upper right-hand corner of the team page (circled below). Click on that link to login with your credentials you used when you created your team and account (also circled below). NOTE: Your username will also be in that confirmation email.