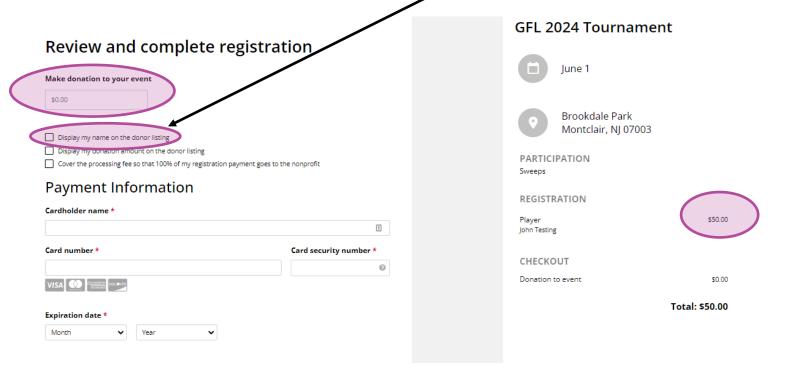

# 5: Enter Billing info

At this stage, you will need to enter in your credit card info and the summary of your \$50 donation will appear on the right (circled). As an option, you can also make an additional donation (also circled on the left). You can also elect to display your name on the donor leaderboard and cover the processing fee for the registration.

**NOTE:** Make sure that you check "Display my name on the donor listing" (circled) as that will index your name on the team roster leaderboard. **This is really important.** 